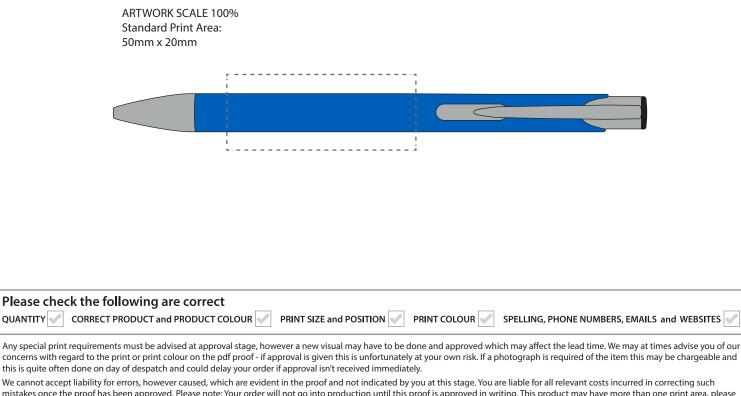

## Artwork Approval

| Your Ref:<br>Our Ref: | Quantity:<br>Version: 1 | Product Code: TPC982001 MOLE MATE<br>Product Colour: ROYAL BLUE |
|-----------------------|-------------------------|-----------------------------------------------------------------|
|                       |                         |                                                                 |

The dashed line is to demonstrate print area and will not appear on your printed item